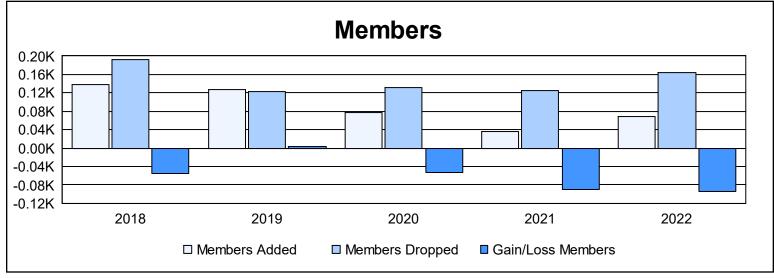

District 104 C

As of June 2022 Cumulative

| Year      | New<br>Clubs | Dropped<br>Clubs | Gain/<br>Loss<br>Clubs | New<br>Members | Charter<br>Members | Reinstate<br>Members | Transfer<br>Members | Total<br>Member<br>Added | Total<br>Members<br>Dropped | Gain/<br>Loss<br>Members |
|-----------|--------------|------------------|------------------------|----------------|--------------------|----------------------|---------------------|--------------------------|-----------------------------|--------------------------|
| 2017-2018 | 0            | 0                | 0                      | 110            | 0                  | 8                    | 19                  | 137                      | 192                         | -55                      |
| 2018-2019 | 0            | 0                | 0                      | 106            | 2                  | 3                    | 16                  | 127                      | 123                         | 4                        |
| 2019-2020 | 0            | 1                | -1                     | 60             | 0                  | 2                    | 16                  | 78                       | 131                         | -53                      |
| 2020-2021 | 0            | 4                | -4                     | 35             | 0                  | 1                    | 0                   | 36                       | 125                         | -89                      |
| 2021-2022 | 0            | 0                | 0                      | 65             | 0                  | 2                    | 2                   | 69                       | 163                         | -94                      |
| Average   | 0            | 1                | -1                     | 75             | 0                  | 3                    | 11                  | 89                       | 147                         | -57                      |