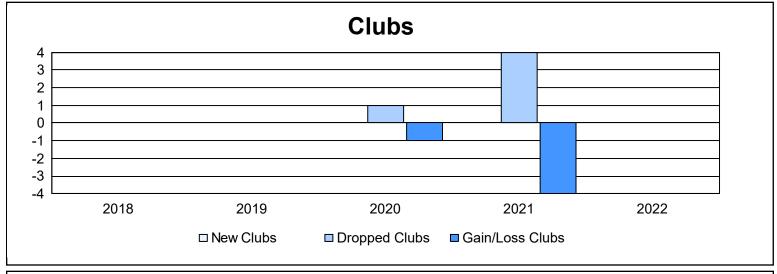

District 104 C

As of June 2022 Cumulative

| Year      | New<br>Clubs | Dropped<br>Clubs | Gain/<br>Loss<br>Clubs | New<br>Members | Charter<br>Members | Reinstate<br>Members | Transfer<br>Members | Total<br>Member<br>Added | Total<br>Members<br>Dropped | Gain/<br>Loss<br>Members |
|-----------|--------------|------------------|------------------------|----------------|--------------------|----------------------|---------------------|--------------------------|-----------------------------|--------------------------|
| 2017-2018 | 0            | 0                | 0                      | 110            | 0                  | 8                    | 19                  | 137                      | 192                         | -55                      |
| 2018-2019 | 0            | 0                | 0                      | 106            | 2                  | 3                    | 16                  | 127                      | 123                         | 4                        |
| 2019-2020 | 0            | 1                | -1                     | 60             | 0                  | 2                    | 16                  | 78                       | 131                         | -53                      |
| 2020-2021 | 0            | 4                | -4                     | 35             | 0                  | 1                    | 0                   | 36                       | 125                         | -89                      |
| 2021-2022 | 0            | 0                | 0                      | 65             | 0                  | 2                    | 2                   | 69                       | 163                         | -94                      |
| Average   | 0            | 1                | -1                     | 75             | 0                  | 3                    | 11                  | 89                       | 147                         | -57                      |